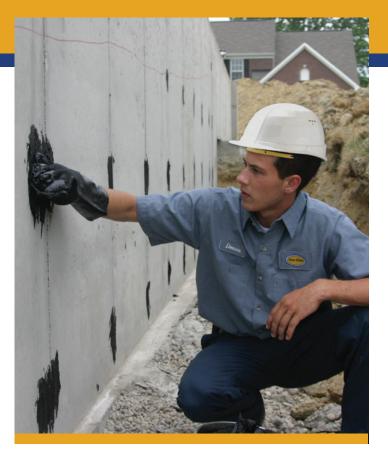

## All season mastic

362 All Season Mastic is a heavy-bodied trowel grade coating. It is excellent for patching tie holes, filling in honeycombed areas in both rough and smooth masonry surfaces.

Mar-flex's 362 All Season Mastic is the most versatile heavy-bodied trowel grade coating available. This product is excellent for patching tie holes, filling in honeycombed areas in both rough and smooth masonry surfaces, and surface flaws. 362 Mastic remains flexible during freeze-thaw cycles, and can be applied during any season. You can patch all outside below grade wall ties with 362 Mastic.