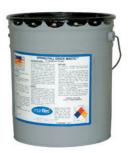

## WATERPROOFING MASTIC 362 ALL SEASON MASTIC

## All season mastic

362 All Season Mastic is a heavy-bodied trowel grade coating. It is excellent for patching tie holes, filling in honeycombed areas in both rough and smooth masonry surfaces.

Mar-flex's 362 All Season Mastic is the most versatile heavy-bodied trowel grade coating available. This product is excellent for patching tie holes, filling in honeycombed areas in both rough and smooth masonry surfaces, and surface flaws. 362 Mastic remains flexible during freeze-thaw cycles, and can be applied during any season. You can patch all outside below grade wall ties with 362 Mastic.





**362 All Season Mastic** BGM-36205 5 Gallon Bucket Each or 42/Pallet

## 362 All Season Mastic Advantages

- Remains flexible during freeze-thaw cycles
- Can be used during any season
- Ready to use
- Rubber coating consistency
- ASTM D-4586 Type I
- ASTM D-3409

Try the complete line of Mar-flex products.

 Foundation Waterproofing
 Waterproofing Membranes
 Dampproofing Products
 Concrete Repair

 Concrete Anchor Epoxies
 Drainage Boards
 Egress Window Wells
 Standard Window Wells

 Sealers/Mastics
 Control Joint Systems
 Air Barrier Systems
 Vortex Vents

Order Today! Contact Mar-flex for the dealer nearest you. 800-498-1411 | 513-422-7285 | Fax 513-422-7282 | Mar-flex.com ©2015 Mar-flex Waterproofing & Building Products. All rights reserved. 500-4/2015 Lit. Item #RWM1